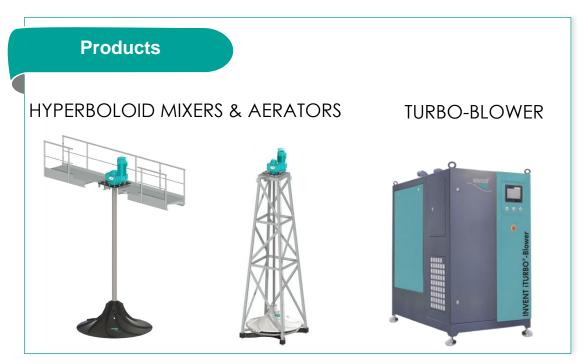

## **JASH-INVENT JOINT VENTURE**

Jash Engineering Ltd, India & INVENT Umwelt- und Verfahrenstechnik AG, Germany have joined hands to start a JV Company under the name Jash Invent India Pvt. Ltd. This company will be incorporated in June 2023 and will be operational from Sept 2023.

Jash Invent India Pvt. Ltd., will offer the Invent product range in the Indian market. These products offer us the possibility to achieve annual revenue of Rs. 30 Cr in 5 years time.