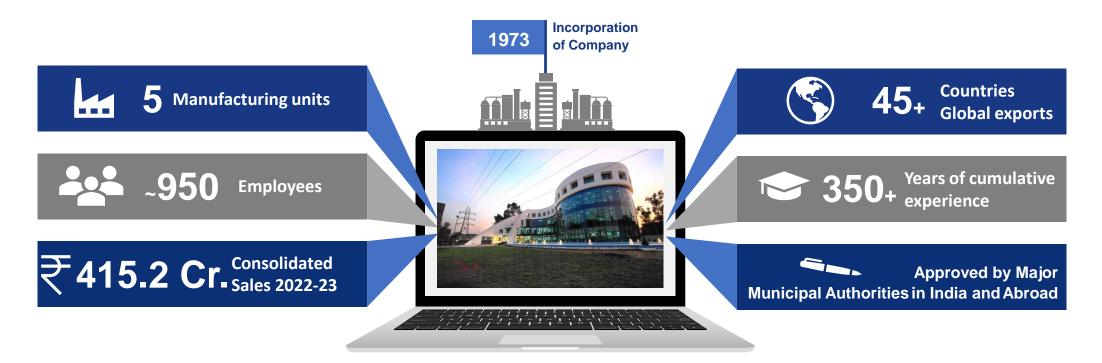

# JASŧ

- An ISO-9001:2015 / ISO-14001:2015 / OHSAS ISO 45000:2018 certified company dedicated to offering varied products for use in Water and Wastewater Pumping Stations and Treatment Plants, Storm Water Pumping Stations, Water Transmission Lines, Desalination, Power, Steel, Cement, Paper & Pulp, Petrochemicals, Chemicals, Fertilizers and other process plants.
- Headquartered in Indore India, Jash has five well-integrated state-of-art manufacturing facilities, four in India and one in the USA.
- Global presence with bases in India / USA / Austria / Hong Kong to serve our clients and help achieve the common goal of creating a sustainable environment worldwide for all time to come.

#### **GOLDEN JUBILEE YEAR**

Jash Engineering Limited was incorporated in 1973 & since then has grown substantially. Apart from internal organic growth, our company has done inorganic growth as well by doing Technical Collaborations with and Acquisition of companies across the world.