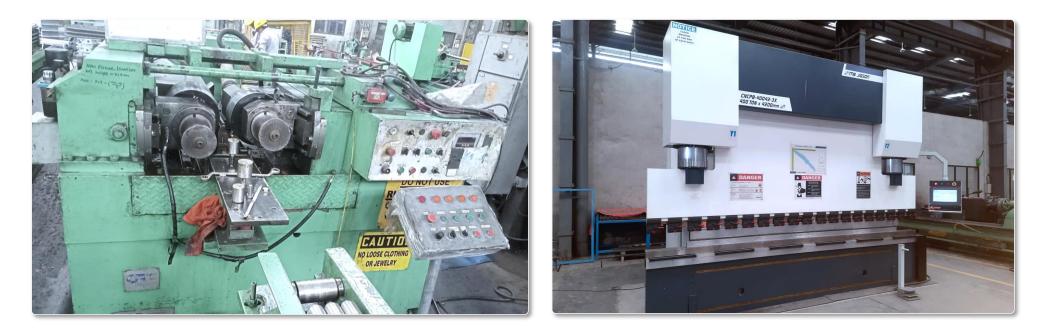

### FACILITY ENHANCEMENT IN OUR UNIT-1 & 2, INDORE

- Thread Rolling machine has been commissioned at Unit-1 having capacity to roll threads up to 100 mm diameter and up to 6m length of rods. With this machine the strength, quality and accuracy of threads will improve and production speed will increase many folds.
- CNC Press Brake machine has been commissioned at our Unit-2 Fabricated Products Plant. This will enhance manufacturing process with high accuracy.

#### FACILITY ENHANCEMENT IN OUR ORANGE, USA PLANT

- Laser cutting machine has been commissioned at our Orange Plant USA giving major boost to the fabrication process and plant output.
- Lathe machine with admit between center of 6 m has been commissioned at our Orange Plant. This will majorly reduce the subcontracting cost.