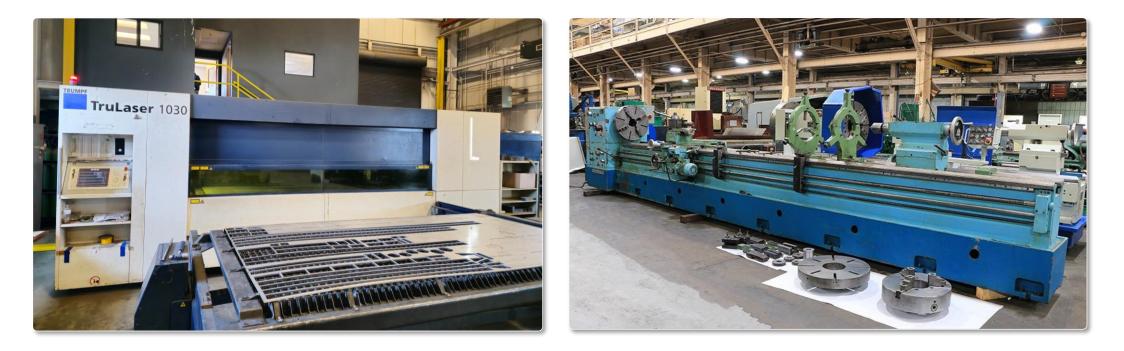

#### FACILITY ENHANCEMENT IN OUR ORANGE, USA PLANT

- Laser cutting machine has been commissioned at our Orange Plant USA giving major boost to the fabrication process and plant output.
- Lathe machine with admit between center of 6 m has been commissioned at our Orange Plant. This will majorly reduce the subcontracting cost.