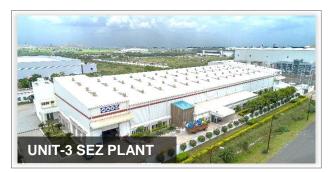

Built Up Area: 50,000 Sq. ft.. Turnover Capability : ₹ 100 Crore

Built Up Area: 60,000 Sq. ft. Turnover Capability : USD 10 Million (₹ 80 Crore)