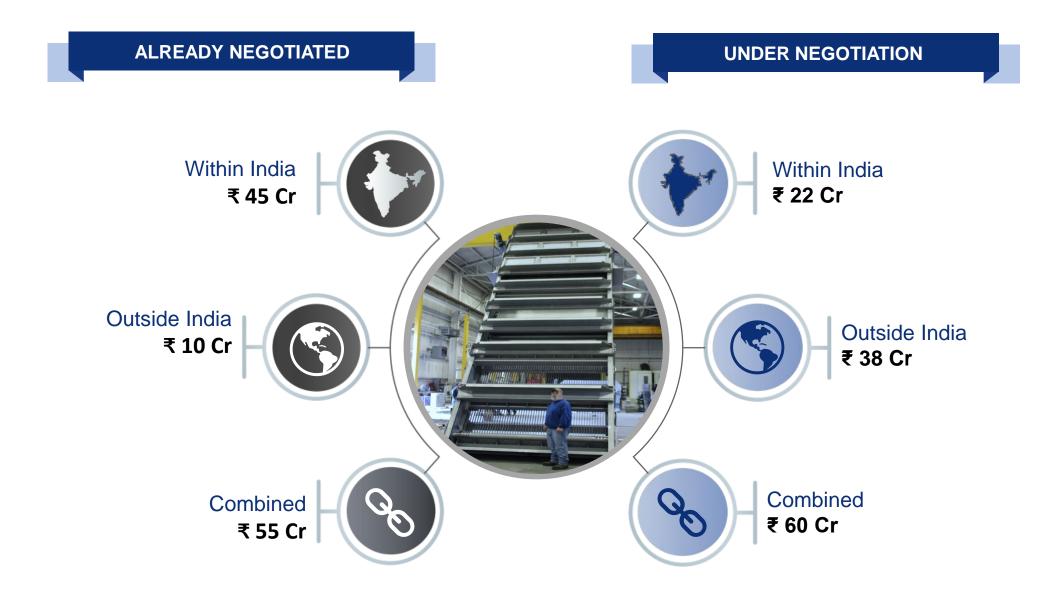

100 Crore



Built Up Area: 60,000 Sq. ft. Turnover Capability : USD 10 Million (₹ 80 Crore)































#### **Process Equipment**



Detritor



Slow speed floating aerator



Clarifier



Clarifloculator



Slow speed fixed aerator



#### Screw Pumps



Archimedean Screw Pump





# **Application Of Products**

Water intake systems



Storm water pumping stations



Water & waste water treatment plants



Irrigation systems



#### Power plants



Paper & pulp plants



#### **Petrochemical plants**



**Steel plants** 



< (14) ►









From predominant sales in single geography of India in early nineties, the company is today present in multiple (over 45 countries) regions with each region having significant contribution in turnover.



































Combined consolidated sales is arrived at after deducting inter-company sales.

 $\bigcirc$ 











#### **GOLDEN JUBILEE YEAR**

Jash Engineering Limited was incorporated in 1973 & since then has grown substantially. Apart from internal organic growth, our company has done inorganic growth as well by doing Technical Collaborations with and Acquisition of companies across the world.

In this Golden Jubilee year, on the foundation day of 29<sup>th</sup> September, we plan to commission following facilities:

- New Stainless Steel Product plant at Unit-2.
- Corporate office building extension at Unit-1.
- Turf Cricket facility for employees at Unit-2.
- Dense forest, lake and public canteen opposite Unit-1 under CSR.



WHEN EVERY DROP COUNTS







#### VISIT OF GUYANA PRESIDENT