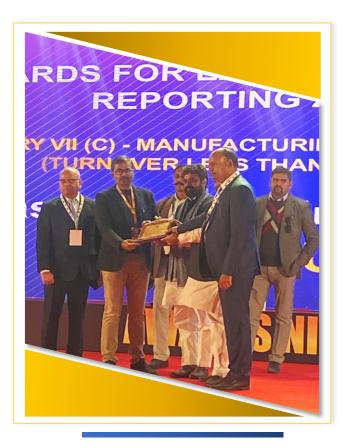

#### JASH BAGS THE ICAI'S ANNUAL AWARD FOR EXCELLENCE IN FINANCIAL REPORTING

Jash Engineering Limited has been awarded the Institute of Chartered Accountants of India's (ICAI) Award for Excellence in Financial Reporting for the financial year 2021-22 at an award ceremony held on 20<sup>th</sup> January 2023 in Varanasi (UP). The award is in the Category VII (C) – Manufacturing and Trading Sector.