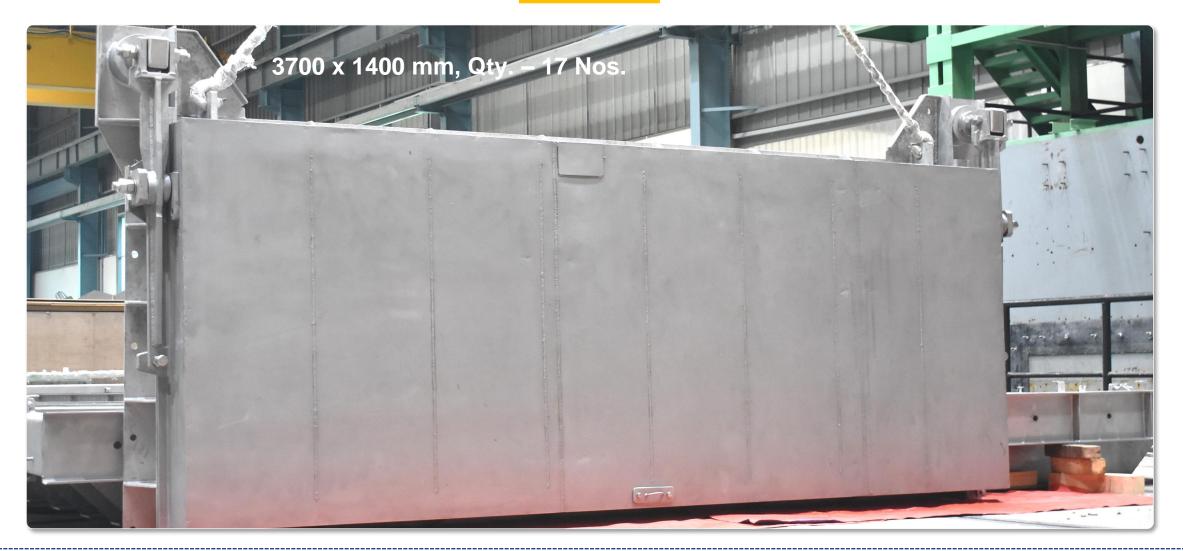

## DN 1800 Size, Bonneted KGV Supplied For C2A Project to Koh Brothers, Singapore