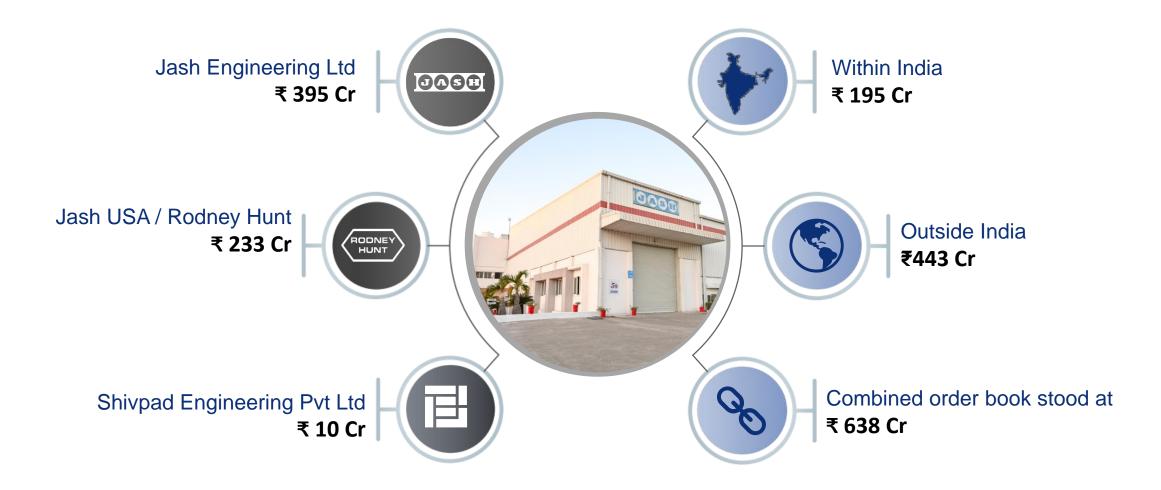

We expect over 20% growth in revenue this year based on the robust consolidated order book position of ₹638 Cr.

We remain confident of positive performance going forward due to strong demand environment for our products domestically and globally."