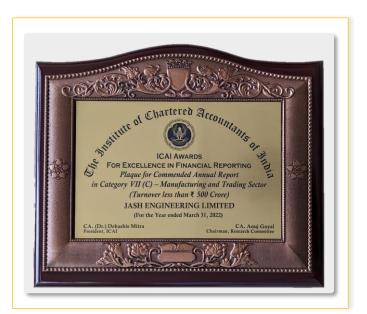

#### JASH BAGS THE ICAI'S ANNUAL AWARD FOR EXCELLENCE IN FINANCIAL REPORTING

Jash Engineering Limited has been awarded the Institute of Chartered Accountants of India's (ICAI) Award for Excellence in Financial Reporting for the financial year 2021-22 at an award ceremony held on 20<sup>th</sup> January 2023 in Varanasi (UP). The award is in the Category VII (C) – Manufacturing and Trading Sector.