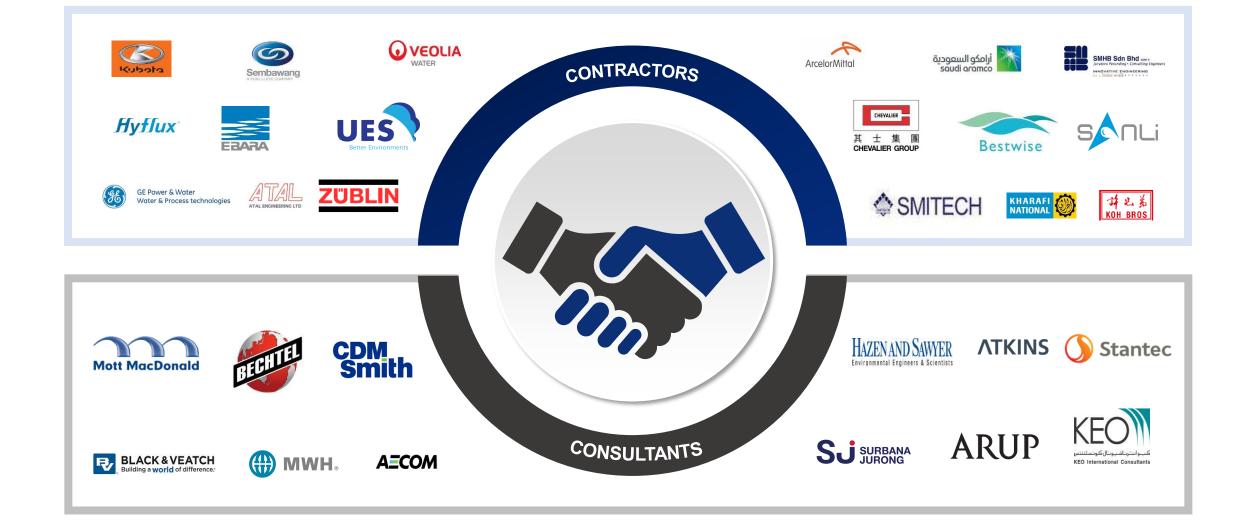

pability : ₹ 100 Crore



Built Up Area: 60,000 Sq. ft. Turnover Capability : USD 10 Million (₹ 80 Crore)































#### **Process Equipment**



Detritor



Slow speed floating aerator



Clarifier



Clarifloculator



Slow speed fixed aerator



#### Screw Pumps



Archimedean Screw Pump





# **Application Of Products**

Water intake systems



Storm water pumping stations



Water & waste water treatment plants



Irrigation systems



#### Power plants



Paper & pulp plants



#### **Petrochemical plants**



**Steel plants** 



< (14) ►









From predominant sales in single geography of India in early nineties, the company is today present in multiple (over 45 countries) regions with each region having significant contribution in turnover.



































Combined consolidated sales is arrived at after deducting inter-company sales.

 $\bigcirc$ 











#### **GOLDEN JUBILEE YEAR**

Jash Engineering Limited was incorporated in 1973 & since then has grown substantially. Apart from internal organic growth, our company has done inorganic growth as well by doing Technical Collaborations with and Acquisition of companies across the world.

In this Golden Jubilee year, on the foundation day of 29<sup>th</sup> September, we plan to commission following facilities:

- New Stainless Steel Product plant at Unit-2.
- Corporate office building extension at Unit-1.
- Turf Cricket facility for employees at Unit-2.
- Dense forest, lake and public canteen opposite Unit-1 under CSR.



WHEN EVERY DROP COUNTS







#### VISIT OF GUYA