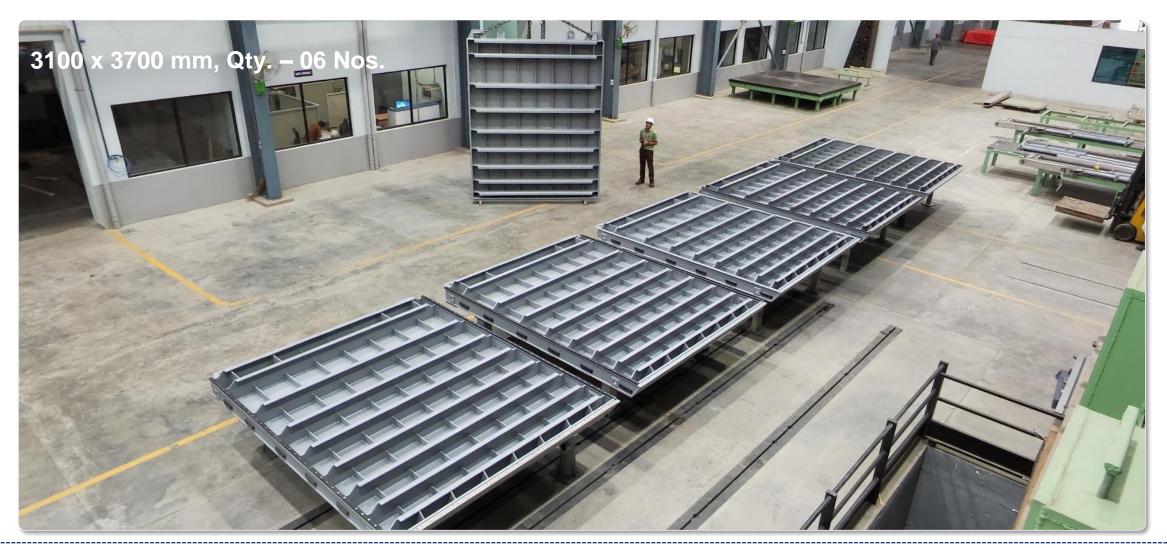

#### 10 Nos. Air Vessels Ranging From 21 M3 To 113 M3 For Various Jobs In India

#### Successful Installation Of 103 M3 X 2 Air Vessels At Naigarhi -1 Project, MP