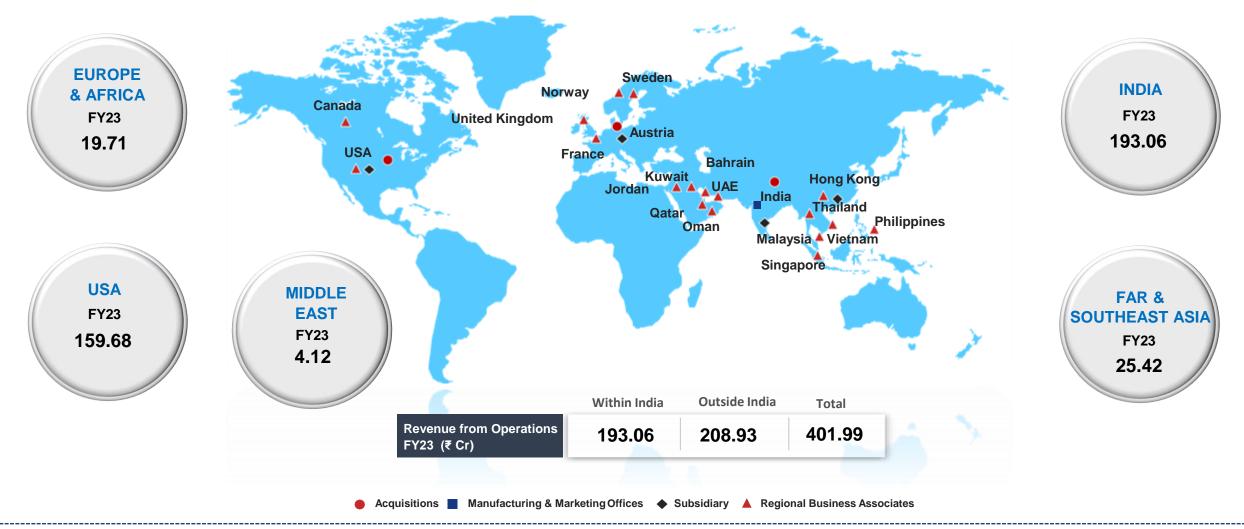

#### **Petrochemical plants**

**Steel plants** 

< (14) ►

From predominant sales in single geography of India in early nineties, the company is today present in multiple (over 45 countries) regions with each region having significant contribution in turnover.

Combined consolidated sales is arrived at after deducting inter-company sales.

 $\bigcirc$ 