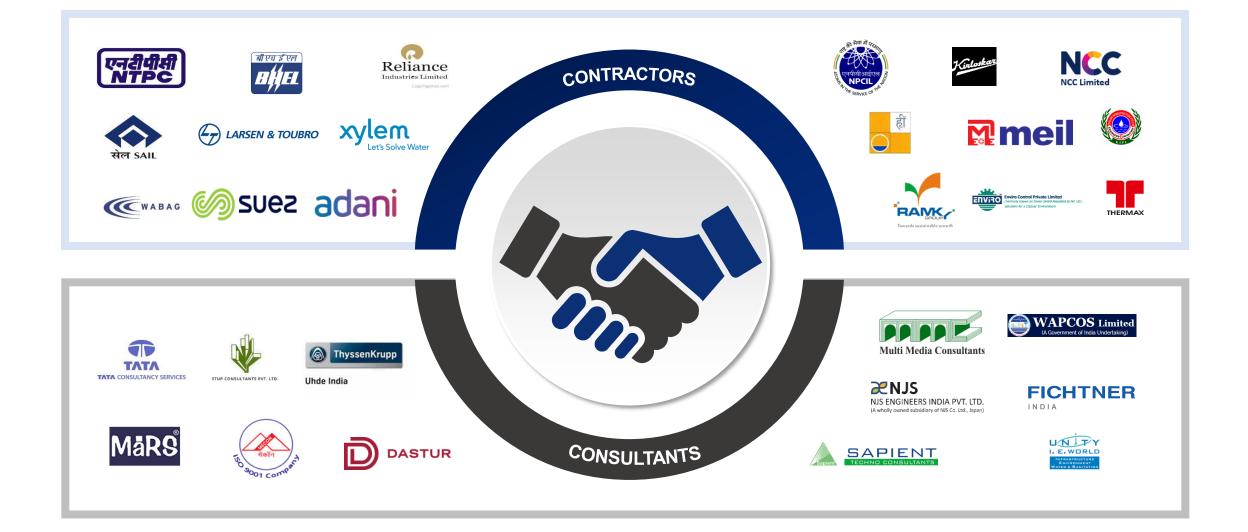

nover Capability : ₹ 100 Crore



Built Up Area: 60,000 Sq. ft. Turnover Capability : USD 10 Million (₹ 80 Crore)































#### **Process Equipment**



Detritor



Slow speed floating aerator



Clarifier



Clarifloculator



Slow speed fixed aerator



#### Screw Pumps



Archimedean Screw Pump





# **Application Of Products**

Water intake systems



Storm water pumping stations



Water & waste water treatment plants



Irrigation systems



#### Power plants



Paper & pulp plants



#### **Petrochemical plants**



**Steel plants** 



< (14) ►









From predominant sales in single geography of India in early nineties, the company is today present in multiple (over 45 countries) regions with each region having significant contribution in turnover.



































Combined consolidated sales is arrived at after deducting inter-company sales.

 $\bigcirc$ 











#### **GOLDEN JUBILEE YEAR**

Jash Engineering Limited was incorporated in 1973 & since then has grown substantially. Apart from internal organic growth, our company has done inorganic growth as well by doing Technical Collaborations with and Acquisition of companies across the world.

In this Golden Jubilee year, on the foundation day of 29<sup>th</sup> September, we plan to commission following facilities:

- New Stainless Steel Product plant at Unit-2.
- Corporate office building extension at Unit-1.
- Turf Cricket facility for employees at Unit-2.
- Dense forest, lake and public canteen opposite Unit-1 under CSR.



WHEN EVERY DROP COUNTS







#### VISIT