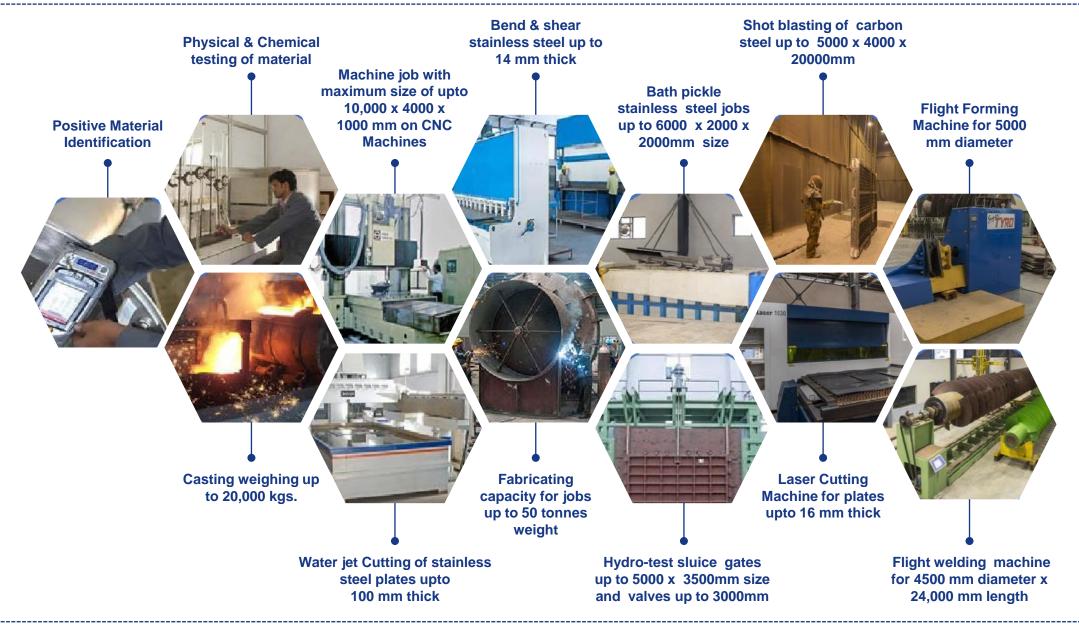

### FACILITY ENHANCEMENT IN OUR UNIT-1 & 2, INDORE

- Thread Rolling machine has been commissioned at Unit-1 having capacity to roll threads up to 100 mm diameter and up to 6m length of rods. With this machine the strength, quality and accuracy of threads will improve and production speed will increase many folds.
- CNC Press Brake machine has been commissioned at our Unit-2 Fabricated Products Plant. This will enhance manufacturing process with high accuracy.

#### FACILITY ENHANCEMENT IN OUR ORANGE, USA PLANT

- Laser cutting machine has been commissioned at our Orange Plant USA giving major boost to the fabrication process and plant output.
- Lathe machine with admit between center of 6 m has been commissioned at our Orange Plant. This will majorly reduce the subcontracting cost.