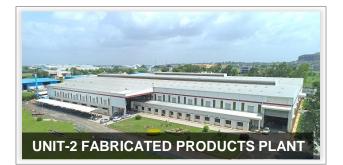

#### **Total Turnover Potential from existing facility**

₹ 600+ Cr

Built Up Area: 125,000 Sq. ft. Turnover Capability : ₹ 75 Crore

Built Up Area: 185,000 Sq. ft. Turnover Capability : ₹ 250 Crore

Built Up Area: 75,000 Sq. ft. Turnover Capability : ₹ 100 Crore

Built Up Area: 50,000 Sq. ft.. Turnover Capability : ₹ 100 Crore

Built Up Area: 60,000 Sq. ft. Turnover Capability : USD 10 Million (₹ 80 Crore)