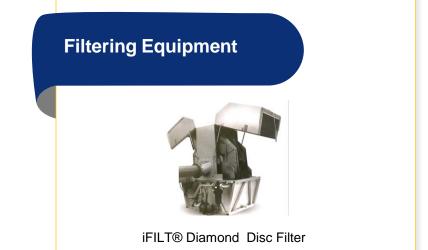

#### **Process Equipment**

Detritor

Slow speed floating aerator

Clarifier

Clarifloculator

Slow speed fixed aerator