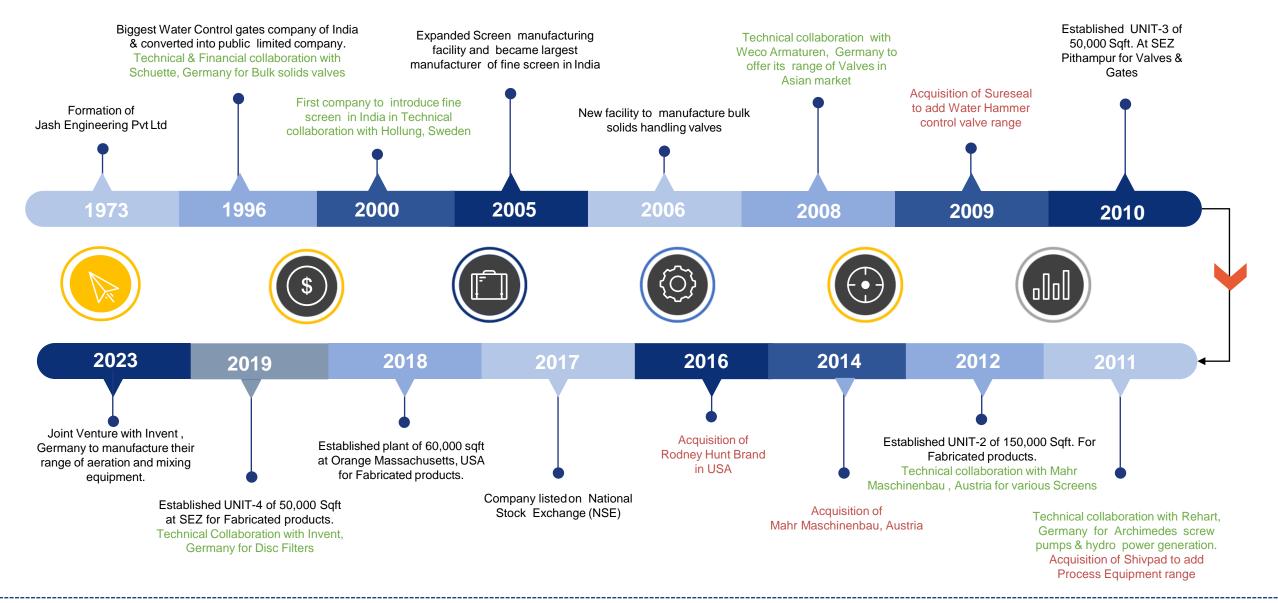

# **Evolution of the company**

Rodney Hunt Inc., USA (FY-23 revenue ₹ 163.9 Cr.) (Acquired at US\$ 4 million)

> Mahr Maschinenbau GmbH, AUSTRIA (FY-23 revenue of Mahr products ₹ 28.7 Cr.) (Acquired at Euro 2 million.)

> > Shivpad Engineers Pvt. Ltd, INDIA (FY-23 revenue of Process Equip ₹ 27.2 Cr.) (Acquired at ₹ 6 Cr.)

ODNEY

MM

HUNT

Sureseal, INDIA (FY-23 revenue of Sureseal products ₹ 13.1 Cr.) (Acquired at ₹ 1Cr.)

E

To add treatment process equipment and increase the package size of products offered in a particular project.

To add world renowned Screening technology and brand so that these could

be leveraged in export market and help push gates and screens as a package

To add world renowned brand and get access into north American market

of water control gates. To get access to top representatives in states so

that they can help in selling screens & knife gate valves.

To add niche products of water hammer control in the water conveyance cycle where company had no presence in India.

2016

 $\bigcirc$ 

jashindia.com

#### **GOLDEN JUBILEE YEAR**

Jash Engineering Limited was incorporated in 1973 & since then has grown substantially. Apart from internal organic growth, our company has done inorganic growth as well by doing Technical Collaborations with and Acquisition of companies across the world.