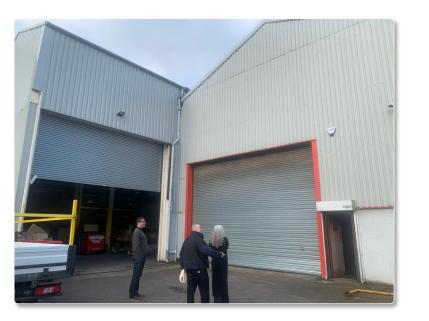

### SHIVPAD MANUFACTURING PLANT

A new plant for manufacturing process equipment is being set up in Chennai. The work on this plant will be started in July 2023 and the plant will be commissioned by Q2 of FY 2024-25.