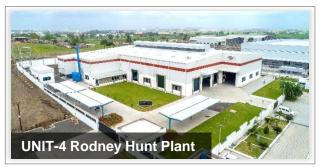

# **Evolution of the company**

Rodney Hunt Inc., USA (FY-23 revenue ₹ 163.9 Cr.) (Acquired at US\$ 4 million)

> Mahr Maschinenbau GmbH, AUSTRIA (FY-23 revenue of Mahr products ₹ 28.7 Cr.) (Acquired at Euro 2 million.)

Built Up Area: 50,000 Sq. ft.. Turnover Capability : ₹ 100 Crore

Built Up Area: 60,000 Sq. ft. Turnover Capability : USD 10 Million (₹ 80 Crore)