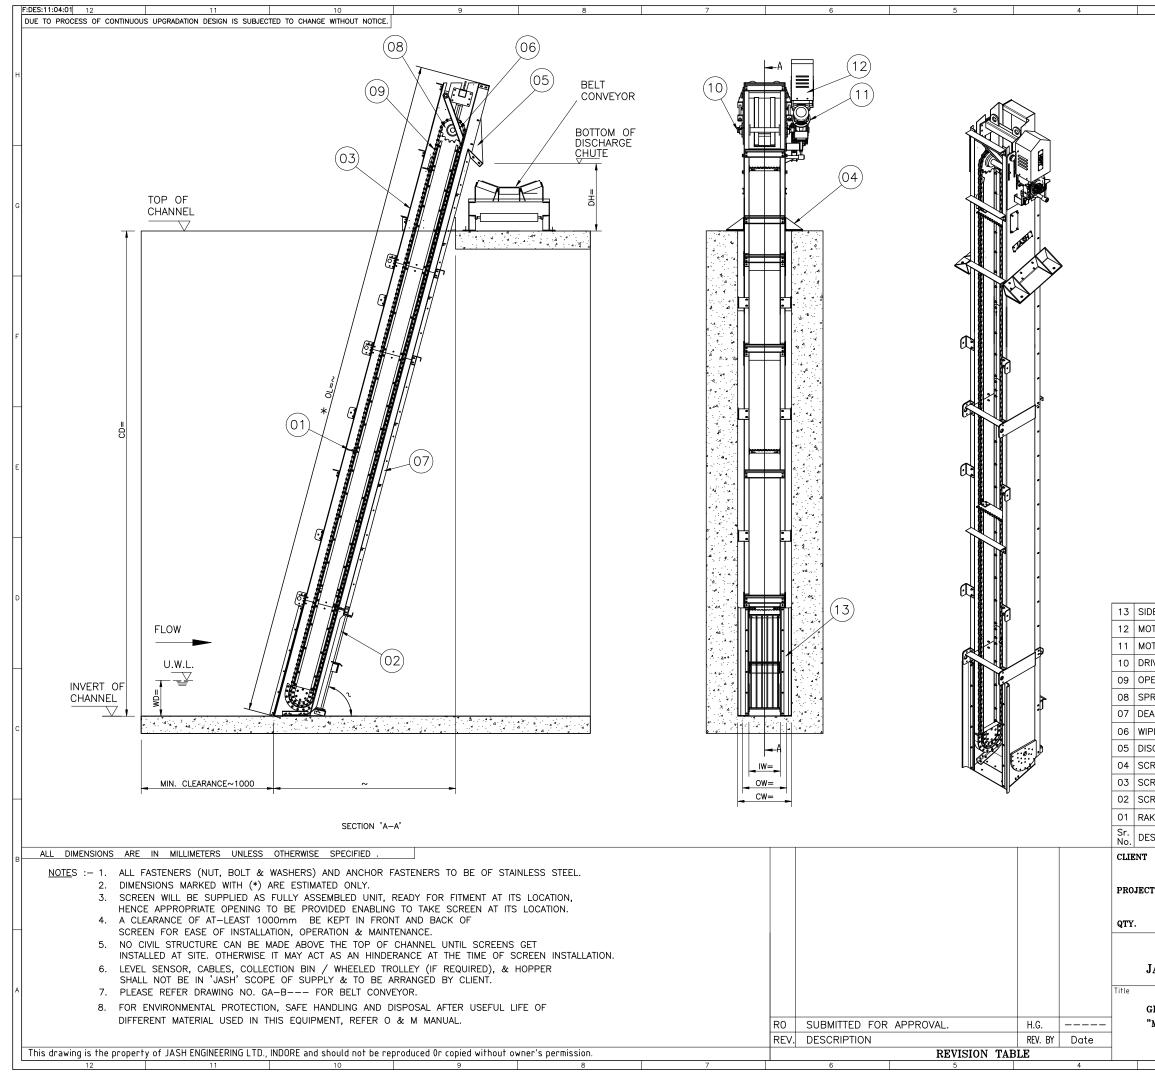

| 3                             |                                                                                                                                                          |                               | 2                        | F                       | REFERAN         | DE DRAWI   | NG           |    |
|-------------------------------|----------------------------------------------------------------------------------------------------------------------------------------------------------|-------------------------------|--------------------------|-------------------------|-----------------|------------|--------------|----|
|                               |                                                                                                                                                          |                               |                          |                         |                 |            |              |    |
|                               | (                                                                                                                                                        |                               |                          |                         |                 |            |              |    |
| #                             | DRIVE                                                                                                                                                    |                               | EARED MO                 | -                       |                 |            |              | Н  |
|                               | MAKE – MGM–VARVEL/ROTOMOTIVE/EQ.                                                                                                                         |                               |                          |                         |                 |            |              |    |
|                               | VOLTAGE                                                                                                                                                  |                               |                          | h.,415 V AC( $+/-$ 10%) |                 |            |              |    |
|                               | FREQUE                                                                                                                                                   |                               | Hz. (+/- 5%)             |                         |                 |            |              |    |
|                               | MOTOR<br>OUTPUT                                                                                                                                          | · —— Kw.<br>· ∼10 RPM         |                          |                         |                 |            |              |    |
|                               | 0011 01                                                                                                                                                  |                               |                          |                         |                 |            |              |    |
|                               |                                                                                                                                                          | 25000107                      |                          |                         |                 |            |              |    |
|                               | ABBR.<br>CD                                                                                                                                              | DESCRIP1<br>CHANNEL           |                          |                         | DIME<br>r       | INSION     |              | G  |
|                               | CW                                                                                                                                                       | CHANNEL                       |                          |                         | r               |            |              |    |
|                               | WD                                                                                                                                                       | WATER D                       | EPTH                     |                         | r               | nm.        |              |    |
|                               | DH                                                                                                                                                       | DISCHARGE HEIGHT              |                          |                         | r               | nm.        | ŀ            | _  |
|                               | OW                                                                                                                                                       | OUTSIDE SCREEN WIDTH          |                          |                         | r               |            |              |    |
|                               | IW<br>OL                                                                                                                                                 |                               |                          |                         |                 | nm.        |              |    |
|                               | BS                                                                                                                                                       |                               |                          |                         | mm.             |            |              |    |
|                               |                                                                                                                                                          | E                             | m.                       |                         |                 |            | F            |    |
|                               |                                                                                                                                                          |                               |                          |                         |                 |            |              |    |
|                               | DETAILS OF CONTROL PANEL                                                                                                                                 |                               |                          |                         |                 |            |              |    |
|                               | CONSTRUCTION - MADE OF 2 MM THICK CRCA SHEET                                                                                                             |                               |                          |                         |                 |            |              |    |
|                               | POWDER COATED WITH SIEMENS GRAY<br>SHADE OUTSIDE & WHITE SHADE INSIDE.                                                                                   |                               |                          |                         |                 |            |              |    |
|                               | PROTECTION – IP 65<br>SIZE & – AS PER JASH STA                                                                                                           |                               |                          |                         | 2               |            |              |    |
|                               | SIZE &<br>CIRCUITR                                                                                                                                       |                               | PER JASH SI              | ANDARI                  | )               |            |              |    |
| QTY – 1 NO.                   |                                                                                                                                                          |                               |                          |                         |                 |            |              | _  |
|                               |                                                                                                                                                          |                               |                          |                         |                 |            |              |    |
|                               |                                                                                                                                                          |                               |                          |                         |                 |            |              |    |
|                               |                                                                                                                                                          |                               |                          |                         |                 |            |              | E  |
|                               | THIS REFERENCE DRAWING IS NOT SPECIFIC TO THE REQUIREMENT OF THE CLIENT AND IS SUBMITTED TO GIVE A GENERAL IDEA OF PRODUCT TO BE GIVEN. A DETAIL DRAWING |                               |                          |                         |                 |            |              |    |
|                               |                                                                                                                                                          | LATER ON UF                   |                          |                         |                 |            |              |    |
|                               |                                                                                                                                                          | ESIGN, DIMENSIO<br>SUBJECT TO | ON OF CONSTRU<br>CHANGE. | CTION IS                | 5 FOR GENER     | AL         |              |    |
| E SEALING                     |                                                                                                                                                          |                               |                          | FSS S                   | STEEL WITH      |            |              | D  |
| TOR CANOPY                    | (SCREEN                                                                                                                                                  | 1)                            | FRP                      |                         |                 |            |              |    |
| TOR                           | COURCER                                                                                                                                                  | ·/                            |                          | R DRI                   | VE DETAIL       | S #        |              |    |
| VE SHAFT                      | STAINL                                                                                                                                                   | STAINLESS STEEL               |                          |                         |                 |            |              |    |
| ERATING CHAI                  |                                                                                                                                                          |                               |                          |                         | Ī               |            |              |    |
| ROCKET                        |                                                                                                                                                          |                               |                          |                         |                 |            |              |    |
| AD PLATE                      |                                                                                                                                                          |                               |                          |                         |                 |            |              |    |
| ER                            |                                                                                                                                                          |                               | STAINL                   | STAINLESS STEEL WITH PE |                 |            |              |    |
| CHARGE CHU                    | STAINL                                                                                                                                                   | STAINLESS STEEL               |                          |                         |                 |            |              |    |
| REEN MOUNTI                   |                                                                                                                                                          |                               |                          |                         |                 |            |              |    |
| REEN SIDE GU                  | JIDES (FI                                                                                                                                                | RAME)                         |                          |                         |                 |            |              |    |
| REEN BAR                      |                                                                                                                                                          |                               | CTAINU                   | <b>FCC</b> (            |                 |            |              |    |
| KE (COMB)                     |                                                                                                                                                          |                               |                          | STAINLESS STEEL         |                 |            |              |    |
| SCRIPTION                     | CRIPTION                                                                                                                                                 |                               |                          | MATERIAL                |                 |            |              |    |
|                               |                                                                                                                                                          |                               |                          |                         |                 |            |              |    |
| r                             |                                                                                                                                                          |                               |                          |                         |                 |            |              |    |
|                               |                                                                                                                                                          |                               |                          |                         |                 |            |              |    |
|                               |                                                                                                                                                          |                               |                          |                         |                 |            |              | в  |
|                               |                                                                                                                                                          |                               |                          |                         |                 |            |              |    |
|                               | AS                                                                                                                                                       |                               |                          | PROJ                    | ECTION          |            | Ð−           |    |
| ASH ENG                       | INEERI<br>Dore (in                                                                                                                                       |                               | TED                      |                         |                 |            | $\downarrow$ |    |
|                               |                                                                                                                                                          | /                             |                          |                         | E NTS           | Dt.:       |              | A  |
| ENERAL ARRANGEMENT DRAWING O  |                                                                                                                                                          |                               |                          |                         | <br>            | DWG. SUBMI |              |    |
| MECHANICAL COARSE BAR SCREEN" |                                                                                                                                                          |                               | EN"                      | DRWN                    | 1               | IN PDF FOR |              |    |
|                               |                                                                                                                                                          |                               |                          | DRG.<br>JE/SI           | NO.<br>M/M/GAC, |            | REV.<br>RO   |    |
| 3                             |                                                                                                                                                          |                               | 2                        | <u> </u>                |                 | 1          |              | Ā3 |