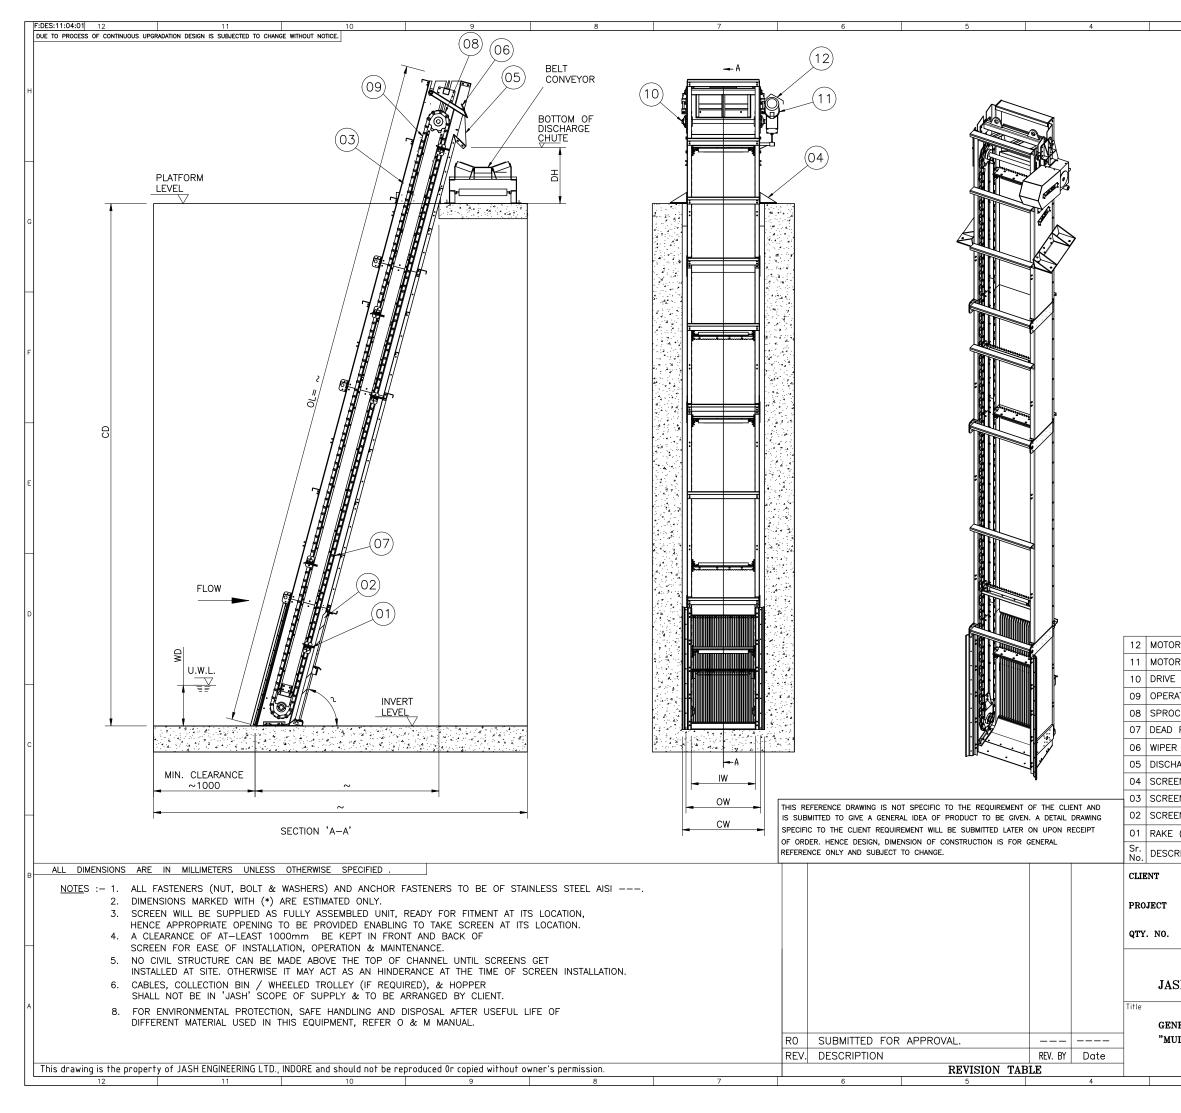

|                                                                                             | MAKE<br>VOLTAGE<br>FREQUEN<br>MOTOR I<br>OUTPUT<br>ABBR.<br>CD<br>CW<br>WD<br>DH<br>OU<br>DH<br>OW<br>IW<br>OL<br>BS<br>OL<br>BS                 | - 3<br>ACY - 5<br>RATING<br>RPM - ~<br>PESCRIPTION<br>CHANNEL D<br>CHANNEL W<br>WATER DEP<br>DISCHARGE<br>OUTSIDE SCR<br>OVERALL SC<br>BAR SPACIN<br>BAR SIZE<br>OF CONTROL<br>TION - MADE O<br>POWDER<br>SHADE<br>ON - IP 60 DEF                                                                                                                                                                                                                                                                                                                                                                                                                                                                                                                                                                                                                                                                                                                                                                                                                                                                                                                                                                                                                                                                                                                                                                                                                                                                                                                                                                                                                                                                                                                                                                                                                                                                                                                                                                                                                                                                                                                                                                                                                                                                                                                                                                                                                            | GM-VARVE<br>Ph.,415<br>D Hz. (+)<br>- Kw.<br>10 RPM<br>N<br>EPTH<br>IDTH<br>TH<br>HEIGHT<br>CREEN WID<br>EEN WIDTE<br>CREEN LEP<br>IG<br>PANEL               | EL/RO<br>V AC(<br>/- 59<br>DTH<br>H<br>NGTH<br>H<br>NGTH<br>H<br>NGTH<br>SI<br>SI<br>SI<br>SI<br>SI<br>SI<br>SI<br>SI<br>SI<br>SI<br>SI<br>SI<br>SI | (+/- 109<br>%)<br>DIM<br><br><br><br><br><br><br><br><br>RCA SHEET<br>RCA SHEET<br>RCA SHEET<br>SHADE IN | ENSION<br>mm.<br>mm.<br>mm.<br>mm.<br>mm.<br>mm.<br>mm.<br>-mm.<br>-mm. |
|---------------------------------------------------------------------------------------------|--------------------------------------------------------------------------------------------------------------------------------------------------|--------------------------------------------------------------------------------------------------------------------------------------------------------------------------------------------------------------------------------------------------------------------------------------------------------------------------------------------------------------------------------------------------------------------------------------------------------------------------------------------------------------------------------------------------------------------------------------------------------------------------------------------------------------------------------------------------------------------------------------------------------------------------------------------------------------------------------------------------------------------------------------------------------------------------------------------------------------------------------------------------------------------------------------------------------------------------------------------------------------------------------------------------------------------------------------------------------------------------------------------------------------------------------------------------------------------------------------------------------------------------------------------------------------------------------------------------------------------------------------------------------------------------------------------------------------------------------------------------------------------------------------------------------------------------------------------------------------------------------------------------------------------------------------------------------------------------------------------------------------------------------------------------------------------------------------------------------------------------------------------------------------------------------------------------------------------------------------------------------------------------------------------------------------------------------------------------------------------------------------------------------------------------------------------------------------------------------------------------------------------------------------------------------------------------------------------------------------|--------------------------------------------------------------------------------------------------------------------------------------------------------------|-----------------------------------------------------------------------------------------------------------------------------------------------------|----------------------------------------------------------------------------------------------------------|-------------------------------------------------------------------------|
|                                                                                             | VOLTAGE<br>FREQUEN<br>MOTOR I<br>OUTPUT<br>ABBR.<br>CD<br>CW<br>WD<br>DH<br>OW<br>IW<br>OL<br>BS<br>DH<br>DH<br>OL<br>BS<br>DETAILS<br>CONSTRUCT | - 3<br>RATING - 5<br>RATING - 7<br>RPM - ~<br>DESCRIPTION<br>CHANNEL D<br>CHANNEL W<br>WATER DEP<br>DISCHARGE<br>OUTSIDE SCR<br>OVERALL SCR<br>OVERAL<br>OVERALL SCR<br>OVERALL SCR<br>OVERAL | Ph.,415<br>D Hz. (+/<br>– Kw.<br>10 RPM<br>N<br>EPTH<br>IDTH<br>TH<br>HEIGHT<br>REEN WIDTH<br>CREEN LET<br>IG<br>PANEL<br>F 2 MM TH<br>COATED W<br>OUTSIDE & | V AC(<br>/- 59<br>DTH<br>H<br>NGTH<br>H<br>HICK CI<br>WITH SI<br>WHITE                                                                              | (+/- 109<br>%)<br>DIM<br><br><br><br><br><br><br><br><br>RCA SHEET<br>RCA SHEET<br>RCA SHEET<br>SHADE IN | ENSION<br>mm.<br>mm.<br>mm.<br>mm.<br>mm.<br>mm.<br>mm.<br>-mm.<br>-mm. |
|                                                                                             | FREQUEN<br>MOTOR I<br>OUTPUT<br>ABBR.<br>CD<br>CW<br>WD<br>DH<br>OW<br>IW<br>OL<br>BS<br>DETAILS<br>CONSTRUCT<br>SIZE &<br>CIRCUITRY             | ICY – 5<br>RATING – –<br>RPM – ~<br>DESCRIPTION<br>CHANNEL D<br>CHANNEL W<br>WATER DEP<br>DISCHARGE<br>OUTSIDE SCR<br>OVERALL SC<br>BAR SPACIN<br>BAR SIZE<br>OF CONTROL<br>INON – MADE O<br>POWDER<br>SHADE<br>ON – IP 65<br>– AS PEN                                                                                                                                                                                                                                                                                                                                                                                                                                                                                                                                                                                                                                                                                                                                                                                                                                                                                                                                                                                                                                                                                                                                                                                                                                                                                                                                                                                                                                                                                                                                                                                                                                                                                                                                                                                                                                                                                                                                                                                                                                                                                                                                                                                                                       | D Hz. (+,<br>- Kw.<br>10 RPM<br>EPTH<br>IDTH<br>TH<br>HEIGHT<br>TREEN WIDTH<br>CREEN WIDTH<br>CREEN LEF<br>IG<br>PANEL<br>F 2 MM TH<br>COATED W<br>OUTSIDE & | DTH<br>H<br>NGTH<br>HICK CI<br>WITH SI<br>S WHITE                                                                                                   | DIM                                                                                                      | ENSION<br>mm.<br>mm.<br>mm.<br>mm.<br>mm.<br>-mm.<br>-mm.<br>-mm.       |
| -<br>-<br>-<br>-<br>-<br>-<br>-<br>-<br>-<br>-<br>-<br>-<br>-<br>-<br>-<br>-<br>-<br>-<br>- | MOTOR I<br>OUTPUT<br>ABBR.<br>CD<br>CW<br>WD<br>DH<br>OW<br>IW<br>OL<br>BS<br>UN<br>BS<br>DETAILS<br>CONSTRUCT                                   | RATING – –<br>RPM – ~<br>DESCRIPTION<br>CHANNEL D<br>CHANNEL W<br>WATER DEP<br>DISCHARGE<br>OUTSIDE SCR<br>OUTSIDE SCR<br>OVERALL SC<br>BAR SPACIN<br>BAR SIZE<br>OF CONTROL<br>TION – MADE<br>SHADE<br>ON – IP 65<br>– AS PEI                                                                                                                                                                                                                                                                                                                                                                                                                                                                                                                                                                                                                                                                                                                                                                                                                                                                                                                                                                                                                                                                                                                                                                                                                                                                                                                                                                                                                                                                                                                                                                                                                                                                                                                                                                                                                                                                                                                                                                                                                                                                                                                                                                                                                               | - Kw.<br>10 RPM<br>EPTH<br>IDTH<br>TH<br>HEIGHT<br>CREEN WIDTH<br>CREEN LEI<br>IG<br>PANEL<br>F 2 MM TH<br>COATED W<br>OUTSIDE &                             | DTH<br>H<br>NGTH<br>HICK CI<br>WITH SI<br>WHITE                                                                                                     | DIM<br>——<br>——<br>——<br>——<br>——<br>——<br>——<br>——<br>——<br>——<br>——<br>——<br>——                        | mm.<br>mm.<br>mm.<br>mm.<br>mm.<br>-mm.<br>-mm.<br>-mm.<br>-mm.         |
| c                                                                                           | OUTPUT ABBR. CD CW WD DH OW IW OL BS ONSTRUCT PROTECTIC SIZE & CIRCUITRY                                                                         | RPM –<br>DESCRIPTION<br>CHANNEL D<br>CHANNEL W<br>WATER DEP<br>DISCHARGE<br>OUTSIDE SCR<br>OVERALL SC<br>BAR SPACIN<br>BAR SIZE<br>OF CONTROL<br>TION – MADE O<br>POWDER<br>SHADE<br>ON – IP 65<br>– AS PEI                                                                                                                                                                                                                                                                                                                                                                                                                                                                                                                                                                                                                                                                                                                                                                                                                                                                                                                                                                                                                                                                                                                                                                                                                                                                                                                                                                                                                                                                                                                                                                                                                                                                                                                                                                                                                                                                                                                                                                                                                                                                                                                                                                                                                                                  | 10 RPM<br>EPTH<br>IDTH<br>TH<br>HEIGHT<br>CREEN WIDTH<br>CREEN LEI<br>IG<br>PANEL<br>F 2 MM TH<br>COATED W<br>OUTSIDE &                                      | H<br>NGTH<br>HICK CI<br>WITH SI<br>: WHITE                                                                                                          | <br><br><br><br><br>RCA SHEET<br>EMENS GR                                                                | mm.<br>mm.<br>mm.<br>mm.<br>mm.<br>-mm.<br>-mm.<br>-mm.<br>-mm.         |
| c                                                                                           | ABBR.<br>CD<br>CW<br>WD<br>DH<br>OW<br>IW<br>OU<br>BS<br>DETAILS<br>CONSTRUCT<br>PROTECTIC<br>SIZE &<br>CIRCUITRY                                | DESCRIPTION<br>CHANNEL D<br>CHANNEL W<br>WATER DEP<br>DISCHARGE<br>OUTSIDE SCR<br>OVERALL SC<br>BAR SPACIN<br>BAR SIZE<br>OF CONTROL<br>TION – MADE O<br>POWDER<br>SHADE<br>DN – IP 65<br>– AS PEI                                                                                                                                                                                                                                                                                                                                                                                                                                                                                                                                                                                                                                                                                                                                                                                                                                                                                                                                                                                                                                                                                                                                                                                                                                                                                                                                                                                                                                                                                                                                                                                                                                                                                                                                                                                                                                                                                                                                                                                                                                                                                                                                                                                                                                                           | N<br>EPTH<br>IDTH<br>TH<br>HEIGHT<br>REEN WIDT<br>CREEN LEP<br>IG<br>PANEL<br>F 2 MM TH<br>COATED W<br>OUTSIDE &                                             | H<br>NGTH<br>HICK CI<br>WITH SI<br>: WHITE                                                                                                          | <br><br><br><br><br>RCA SHEET<br>EMENS GR                                                                | mm.<br>mm.<br>mm.<br>mm.<br>mm.<br>-mm.<br>-mm.<br>-mm.<br>-mm.         |
| c                                                                                           | CD<br>CW<br>WD<br>DH<br>OW<br>IW<br>OL<br>BS<br>DETAILS<br>CONSTRUCT<br>PROTECTIC<br>SIZE &<br>CIRCUITRY                                         | CHANNEL D<br>CHANNEL W<br>WATER DEP<br>DISCHARGE<br>OUTSIDE SCR<br>OVERALL SC<br>BAR SPACIN<br>BAR SIZE<br>OF CONTROL<br>TION – MADE O<br>POWDER<br>SHADE<br>ON – IP 65<br>– AS PEI                                                                                                                                                                                                                                                                                                                                                                                                                                                                                                                                                                                                                                                                                                                                                                                                                                                                                                                                                                                                                                                                                                                                                                                                                                                                                                                                                                                                                                                                                                                                                                                                                                                                                                                                                                                                                                                                                                                                                                                                                                                                                                                                                                                                                                                                          | EPTH<br>IDTH<br>TH<br>HEIGHT<br>REEN WID<br>EEN WIDTH<br>REEN LEP<br>IG<br>PANEL<br>F 2 MM TH<br>COATED W<br>OUTSIDE &                                       | H<br>NGTH<br>HICK CI<br>WITH SI<br>: WHITE                                                                                                          | <br><br><br><br><br>RCA SHEET<br>EMENS GR                                                                | mm.<br>mm.<br>mm.<br>mm.<br>mm.<br>-mm.<br>-mm.<br>-mm.<br>-mm.         |
| c                                                                                           | CW<br>WD<br>DH<br>OW<br>IW<br>OL<br>BS<br>DETAILS<br>CONSTRUCT<br>SIZE &<br>CIRCUITRY                                                            | CHANNEL W<br>WATER DEP<br>DISCHARGE<br>OUTSIDE SCR<br>OVERALL SC<br>BAR SPACIN<br>BAR SIZE<br>OF CONTROL<br>TION – MADE O<br>POWDER<br>SHADE<br>DN – IP 65<br>– AS PEI                                                                                                                                                                                                                                                                                                                                                                                                                                                                                                                                                                                                                                                                                                                                                                                                                                                                                                                                                                                                                                                                                                                                                                                                                                                                                                                                                                                                                                                                                                                                                                                                                                                                                                                                                                                                                                                                                                                                                                                                                                                                                                                                                                                                                                                                                       | IDTH<br>HEIGHT<br>REEN WID<br>EEN WIDTH<br>CREEN LET<br>IG<br>PANEL<br>F 2 MM TH<br>COATED W<br>OUTSIDE &                                                    | H<br>NGTH<br>HICK CI<br>WITH SI<br>: WHITE                                                                                                          | <br><br><br><br>RCA SHEET<br>EMENS GR                                                                    | mm.<br>mm.<br>mm.<br>mm.<br>mm.<br>-mm.<br>-mm.<br>-mm.<br>T            |
| c                                                                                           | WD<br>DH<br>OW<br>IW<br>OL<br>BS<br>DETAILS<br>CONSTRUCT<br>PROTECTIC<br>SIZE &<br>CIRCUITRY                                                     | WATER DEP<br>DISCHARGE<br>OUTSIDE SCR<br>OVERALL SC<br>BAR SPACIN<br>BAR SIZE<br>OF CONTROL<br>TION – MADE O<br>POWDER<br>SHADE<br>DN – IP 65<br>– AS PEI                                                                                                                                                                                                                                                                                                                                                                                                                                                                                                                                                                                                                                                                                                                                                                                                                                                                                                                                                                                                                                                                                                                                                                                                                                                                                                                                                                                                                                                                                                                                                                                                                                                                                                                                                                                                                                                                                                                                                                                                                                                                                                                                                                                                                                                                                                    | TH<br>HEIGHT<br>REEN WID<br>EEN WIDTH<br>CREEN LET<br>IG<br>PANEL<br>F 2 MM TH<br>COATED W<br>OUTSIDE &                                                      | H<br>NGTH<br>HICK CI<br>WITH SI<br>: WHITE                                                                                                          | RCA SHEET<br>EMENS GR                                                                                    | mm.<br>mm.<br>mm.<br>-mm.<br>-mm.<br>-mm.<br>-mm.                       |
| c                                                                                           | DH<br>OW<br>IW<br>OL<br>BS<br>DETAILS<br>CONSTRUCT                                                                                               | DISCHARGE<br>OUTSIDE SCR<br>OVERALL SC<br>BAR SPACIN<br>BAR SIZE<br>OF CONTROL<br>TION – MADE O<br>POWDER<br>SHADE<br>DN – IP 65<br>– AS PEI                                                                                                                                                                                                                                                                                                                                                                                                                                                                                                                                                                                                                                                                                                                                                                                                                                                                                                                                                                                                                                                                                                                                                                                                                                                                                                                                                                                                                                                                                                                                                                                                                                                                                                                                                                                                                                                                                                                                                                                                                                                                                                                                                                                                                                                                                                                 | HEIGHT<br>CREEN WID<br>EEN WIDTH<br>CREEN LEF<br>IG<br>PANEL<br>F 2 MM TH<br>COATED W<br>OUTSIDE &                                                           | H<br>NGTH<br>HICK CI<br>WITH SI<br>: WHITE                                                                                                          | <br><br><br><br>RCA SHEET<br>EMENS GR<br>SHADE IN                                                        | mm.<br>mm.<br>-mm.<br>-mm.<br>-mm.<br>-mm.                              |
| c                                                                                           | OW<br>IW<br>OL<br>BS<br>DETAILS<br>CONSTRUCT<br>PROTECTIC<br>SIZE &<br>CIRCUITRY                                                                 | OUTSIDE SCR<br>INSIDE SCR<br>OVERALL SC<br>BAR SPACIN<br>BAR SIZE<br>OF CONTROL<br>TION – MADE O<br>POWDER<br>SHADE<br>ON – IP 65<br>– AS PEI                                                                                                                                                                                                                                                                                                                                                                                                                                                                                                                                                                                                                                                                                                                                                                                                                                                                                                                                                                                                                                                                                                                                                                                                                                                                                                                                                                                                                                                                                                                                                                                                                                                                                                                                                                                                                                                                                                                                                                                                                                                                                                                                                                                                                                                                                                                | REEN WID<br>EEN WIDTH<br>REEN LET<br>IG<br>PANEL<br>F 2 MM TH<br>COATED W<br>OUTSIDE &                                                                       | H<br>NGTH<br>HICK CI<br>WITH SI<br>: WHITE                                                                                                          | <br><br><br>RCA SHEET<br>EMENS GR<br>SHADE IN                                                            | mm.<br>mm.<br>-mm.<br>-mm.<br>-mm.                                      |
| c                                                                                           | IW<br>OL<br>BS<br>DETAILS<br>CONSTRUCT<br>PROTECTIC<br>SIZE &<br>CIRCUITRY                                                                       | INSIDE SCR<br>OVERALL SC<br>BAR SPACIN<br>BAR SIZE<br>OF CONTROL<br>TION – MADE O<br>POWDER<br>SHADE<br>DN – IP 65<br>– AS PEI                                                                                                                                                                                                                                                                                                                                                                                                                                                                                                                                                                                                                                                                                                                                                                                                                                                                                                                                                                                                                                                                                                                                                                                                                                                                                                                                                                                                                                                                                                                                                                                                                                                                                                                                                                                                                                                                                                                                                                                                                                                                                                                                                                                                                                                                                                                               | EEN WIDTH<br>CREEN LEI<br>IG<br>PANEL<br>F 2 MM TH<br>COATED W<br>OUTSIDE &                                                                                  | H<br>NGTH<br>HICK CI<br>WITH SI<br>: WHITE                                                                                                          | RCA SHEET                                                                                                | mm.<br>-mm.<br>-mm.<br>-mm.                                             |
| c                                                                                           | OL<br>BS<br>DETAILS<br>CONSTRUCT<br>PROTECTIC<br>SIZE &<br>CIRCUITRY                                                                             | OVERALL SO<br>BAR SPACIN<br>BAR SIZE<br>OF CONTROL<br>TION – MADE O<br>POWDER<br>SHADE<br>DN – IP 65<br>– AS PEI                                                                                                                                                                                                                                                                                                                                                                                                                                                                                                                                                                                                                                                                                                                                                                                                                                                                                                                                                                                                                                                                                                                                                                                                                                                                                                                                                                                                                                                                                                                                                                                                                                                                                                                                                                                                                                                                                                                                                                                                                                                                                                                                                                                                                                                                                                                                             | CREEN LEF<br>IG<br>PANEL<br>F 2 MM TH<br>COATED W<br>OUTSIDE &                                                                                               | NGTH<br>HICK CI<br>WITH SI<br>: WHITE                                                                                                               | RCA SHEET<br>EMENS GR                                                                                    | -mm.<br>-mm.<br>-mm.                                                    |
| c                                                                                           | BS<br>DETAILS<br>CONSTRUCT<br>PROTECTIC<br>SIZE &<br>CIRCUITRY                                                                                   | BAR SPACIN<br>BAR SIZE<br>OF CONTROL<br>TION – MADE O<br>POWDER<br>SHADE<br>ON – IP 65<br>– AS PEI                                                                                                                                                                                                                                                                                                                                                                                                                                                                                                                                                                                                                                                                                                                                                                                                                                                                                                                                                                                                                                                                                                                                                                                                                                                                                                                                                                                                                                                                                                                                                                                                                                                                                                                                                                                                                                                                                                                                                                                                                                                                                                                                                                                                                                                                                                                                                           | IG<br>PANEL<br>F 2 MM TH<br>COATED W<br>OUTSIDE &                                                                                                            | HICK CI<br>WITH SI<br>: WHITE                                                                                                                       | RCA SHEET<br>EMENS GR                                                                                    | -mm.<br>-mm.<br>T<br>AY                                                 |
| c                                                                                           | DETAILS<br>CONSTRUCT<br>PROTECTIC<br>SIZE &<br>CIRCUITRY                                                                                         | BAR SIZE<br>OF CONTROL<br>TION - MADE O<br>POWDER<br>SHADE<br>DN - IP 65<br>- AS PEI                                                                                                                                                                                                                                                                                                                                                                                                                                                                                                                                                                                                                                                                                                                                                                                                                                                                                                                                                                                                                                                                                                                                                                                                                                                                                                                                                                                                                                                                                                                                                                                                                                                                                                                                                                                                                                                                                                                                                                                                                                                                                                                                                                                                                                                                                                                                                                         | PANEL<br>F 2 MM TH<br>COATED W<br>OUTSIDE &                                                                                                                  | WITH SI<br>: WHITE                                                                                                                                  | RCA SHEET<br>EMENS GR                                                                                    | -mm.                                                                    |
| c                                                                                           | PROTECTIC<br>SIZE &<br>CIRCUITRY                                                                                                                 | OF CONTROL<br>TION - MADE O<br>POWDER<br>SHADE<br>DN - IP 65<br>- AS PEI                                                                                                                                                                                                                                                                                                                                                                                                                                                                                                                                                                                                                                                                                                                                                                                                                                                                                                                                                                                                                                                                                                                                                                                                                                                                                                                                                                                                                                                                                                                                                                                                                                                                                                                                                                                                                                                                                                                                                                                                                                                                                                                                                                                                                                                                                                                                                                                     | F 2 MM T⊢<br>COATED W<br>OUTSIDE &                                                                                                                           | WITH SI<br>: WHITE                                                                                                                                  | RCA SHEET<br>EMENS GR<br>SHADE IN                                                                        | T                                                                       |
| c                                                                                           | PROTECTIC<br>SIZE &<br>CIRCUITRY                                                                                                                 | TION – MADE O<br>POWDER<br>SHADE<br>DN – IP 65<br>, – AS PEI                                                                                                                                                                                                                                                                                                                                                                                                                                                                                                                                                                                                                                                                                                                                                                                                                                                                                                                                                                                                                                                                                                                                                                                                                                                                                                                                                                                                                                                                                                                                                                                                                                                                                                                                                                                                                                                                                                                                                                                                                                                                                                                                                                                                                                                                                                                                                                                                 | F 2 MM T⊢<br>COATED W<br>OUTSIDE &                                                                                                                           | WITH SI<br>: WHITE                                                                                                                                  | EMENS GR<br>SHADE IN                                                                                     | 2AY                                                                     |
| c                                                                                           | PROTECTIC<br>SIZE &<br>CIRCUITRY                                                                                                                 | TION – MADE O<br>POWDER<br>SHADE<br>DN – IP 65<br>, – AS PEI                                                                                                                                                                                                                                                                                                                                                                                                                                                                                                                                                                                                                                                                                                                                                                                                                                                                                                                                                                                                                                                                                                                                                                                                                                                                                                                                                                                                                                                                                                                                                                                                                                                                                                                                                                                                                                                                                                                                                                                                                                                                                                                                                                                                                                                                                                                                                                                                 | F 2 MM T⊢<br>COATED W<br>OUTSIDE &                                                                                                                           | WITH SI<br>: WHITE                                                                                                                                  | EMENS GR<br>SHADE IN                                                                                     | 2AY                                                                     |
|                                                                                             |                                                                                                                                                  |                                                                                                                                                                                                                                                                                                                                                                                                                                                                                                                                                                                                                                                                                                                                                                                                                                                                                                                                                                                                                                                                                                                                                                                                                                                                                                                                                                                                                                                                                                                                                                                                                                                                                                                                                                                                                                                                                                                                                                                                                                                                                                                                                                                                                                                                                                                                                                                                                                                              |                                                                                                                                                              |                                                                                                                                                     |                                                                                                          |                                                                         |
|                                                                                             |                                                                                                                                                  |                                                                                                                                                                                                                                                                                                                                                                                                                                                                                                                                                                                                                                                                                                                                                                                                                                                                                                                                                                                                                                                                                                                                                                                                                                                                                                                                                                                                                                                                                                                                                                                                                                                                                                                                                                                                                                                                                                                                                                                                                                                                                                                                                                                                                                                                                                                                                                                                                                                              |                                                                                                                                                              |                                                                                                                                                     |                                                                                                          |                                                                         |
| CANOPY (S                                                                                   | SCREEN)                                                                                                                                          |                                                                                                                                                                                                                                                                                                                                                                                                                                                                                                                                                                                                                                                                                                                                                                                                                                                                                                                                                                                                                                                                                                                                                                                                                                                                                                                                                                                                                                                                                                                                                                                                                                                                                                                                                                                                                                                                                                                                                                                                                                                                                                                                                                                                                                                                                                                                                                                                                                                              | FRP                                                                                                                                                          |                                                                                                                                                     |                                                                                                          | ~ "                                                                     |
| SHAFT                                                                                       |                                                                                                                                                  |                                                                                                                                                                                                                                                                                                                                                                                                                                                                                                                                                                                                                                                                                                                                                                                                                                                                                                                                                                                                                                                                                                                                                                                                                                                                                                                                                                                                                                                                                                                                                                                                                                                                                                                                                                                                                                                                                                                                                                                                                                                                                                                                                                                                                                                                                                                                                                                                                                                              |                                                                                                                                                              |                                                                                                                                                     |                                                                                                          | >₩                                                                      |
|                                                                                             |                                                                                                                                                  |                                                                                                                                                                                                                                                                                                                                                                                                                                                                                                                                                                                                                                                                                                                                                                                                                                                                                                                                                                                                                                                                                                                                                                                                                                                                                                                                                                                                                                                                                                                                                                                                                                                                                                                                                                                                                                                                                                                                                                                                                                                                                                                                                                                                                                                                                                                                                                                                                                                              | STAINLE                                                                                                                                                      | 55 51                                                                                                                                               | LEL                                                                                                      |                                                                         |
| TING CHAIN                                                                                  |                                                                                                                                                  |                                                                                                                                                                                                                                                                                                                                                                                                                                                                                                                                                                                                                                                                                                                                                                                                                                                                                                                                                                                                                                                                                                                                                                                                                                                                                                                                                                                                                                                                                                                                                                                                                                                                                                                                                                                                                                                                                                                                                                                                                                                                                                                                                                                                                                                                                                                                                                                                                                                              |                                                                                                                                                              |                                                                                                                                                     |                                                                                                          |                                                                         |
|                                                                                             |                                                                                                                                                  |                                                                                                                                                                                                                                                                                                                                                                                                                                                                                                                                                                                                                                                                                                                                                                                                                                                                                                                                                                                                                                                                                                                                                                                                                                                                                                                                                                                                                                                                                                                                                                                                                                                                                                                                                                                                                                                                                                                                                                                                                                                                                                                                                                                                                                                                                                                                                                                                                                                              |                                                                                                                                                              |                                                                                                                                                     |                                                                                                          |                                                                         |
| PLATE                                                                                       |                                                                                                                                                  |                                                                                                                                                                                                                                                                                                                                                                                                                                                                                                                                                                                                                                                                                                                                                                                                                                                                                                                                                                                                                                                                                                                                                                                                                                                                                                                                                                                                                                                                                                                                                                                                                                                                                                                                                                                                                                                                                                                                                                                                                                                                                                                                                                                                                                                                                                                                                                                                                                                              | CT41511 -                                                                                                                                                    |                                                                                                                                                     |                                                                                                          |                                                                         |
|                                                                                             |                                                                                                                                                  |                                                                                                                                                                                                                                                                                                                                                                                                                                                                                                                                                                                                                                                                                                                                                                                                                                                                                                                                                                                                                                                                                                                                                                                                                                                                                                                                                                                                                                                                                                                                                                                                                                                                                                                                                                                                                                                                                                                                                                                                                                                                                                                                                                                                                                                                                                                                                                                                                                                              |                                                                                                                                                              |                                                                                                                                                     | TEEL WITH                                                                                                |                                                                         |
| ARGE CHUTE                                                                                  |                                                                                                                                                  |                                                                                                                                                                                                                                                                                                                                                                                                                                                                                                                                                                                                                                                                                                                                                                                                                                                                                                                                                                                                                                                                                                                                                                                                                                                                                                                                                                                                                                                                                                                                                                                                                                                                                                                                                                                                                                                                                                                                                                                                                                                                                                                                                                                                                                                                                                                                                                                                                                                              | STAINLE                                                                                                                                                      | SS ST                                                                                                                                               | EEL                                                                                                      |                                                                         |
| N MOUNTING                                                                                  |                                                                                                                                                  |                                                                                                                                                                                                                                                                                                                                                                                                                                                                                                                                                                                                                                                                                                                                                                                                                                                                                                                                                                                                                                                                                                                                                                                                                                                                                                                                                                                                                                                                                                                                                                                                                                                                                                                                                                                                                                                                                                                                                                                                                                                                                                                                                                                                                                                                                                                                                                                                                                                              |                                                                                                                                                              |                                                                                                                                                     |                                                                                                          |                                                                         |
| N SIDE GUID                                                                                 | DES (FRA                                                                                                                                         | ME)                                                                                                                                                                                                                                                                                                                                                                                                                                                                                                                                                                                                                                                                                                                                                                                                                                                                                                                                                                                                                                                                                                                                                                                                                                                                                                                                                                                                                                                                                                                                                                                                                                                                                                                                                                                                                                                                                                                                                                                                                                                                                                                                                                                                                                                                                                                                                                                                                                                          |                                                                                                                                                              |                                                                                                                                                     |                                                                                                          |                                                                         |
| N BAR                                                                                       |                                                                                                                                                  |                                                                                                                                                                                                                                                                                                                                                                                                                                                                                                                                                                                                                                                                                                                                                                                                                                                                                                                                                                                                                                                                                                                                                                                                                                                                                                                                                                                                                                                                                                                                                                                                                                                                                                                                                                                                                                                                                                                                                                                                                                                                                                                                                                                                                                                                                                                                                                                                                                                              |                                                                                                                                                              |                                                                                                                                                     |                                                                                                          |                                                                         |
| (COMB)-5 N                                                                                  | NOS.                                                                                                                                             |                                                                                                                                                                                                                                                                                                                                                                                                                                                                                                                                                                                                                                                                                                                                                                                                                                                                                                                                                                                                                                                                                                                                                                                                                                                                                                                                                                                                                                                                                                                                                                                                                                                                                                                                                                                                                                                                                                                                                                                                                                                                                                                                                                                                                                                                                                                                                                                                                                                              | STAINLE                                                                                                                                                      | ESS ST                                                                                                                                              | TEEL & U                                                                                                 | JHMWPE                                                                  |
| IPTION                                                                                      |                                                                                                                                                  |                                                                                                                                                                                                                                                                                                                                                                                                                                                                                                                                                                                                                                                                                                                                                                                                                                                                                                                                                                                                                                                                                                                                                                                                                                                                                                                                                                                                                                                                                                                                                                                                                                                                                                                                                                                                                                                                                                                                                                                                                                                                                                                                                                                                                                                                                                                                                                                                                                                              | MATERIA                                                                                                                                                      | AL                                                                                                                                                  |                                                                                                          |                                                                         |
|                                                                                             |                                                                                                                                                  |                                                                                                                                                                                                                                                                                                                                                                                                                                                                                                                                                                                                                                                                                                                                                                                                                                                                                                                                                                                                                                                                                                                                                                                                                                                                                                                                                                                                                                                                                                                                                                                                                                                                                                                                                                                                                                                                                                                                                                                                                                                                                                                                                                                                                                                                                                                                                                                                                                                              |                                                                                                                                                              |                                                                                                                                                     |                                                                                                          |                                                                         |
|                                                                                             |                                                                                                                                                  |                                                                                                                                                                                                                                                                                                                                                                                                                                                                                                                                                                                                                                                                                                                                                                                                                                                                                                                                                                                                                                                                                                                                                                                                                                                                                                                                                                                                                                                                                                                                                                                                                                                                                                                                                                                                                                                                                                                                                                                                                                                                                                                                                                                                                                                                                                                                                                                                                                                              |                                                                                                                                                              |                                                                                                                                                     |                                                                                                          |                                                                         |
|                                                                                             |                                                                                                                                                  |                                                                                                                                                                                                                                                                                                                                                                                                                                                                                                                                                                                                                                                                                                                                                                                                                                                                                                                                                                                                                                                                                                                                                                                                                                                                                                                                                                                                                                                                                                                                                                                                                                                                                                                                                                                                                                                                                                                                                                                                                                                                                                                                                                                                                                                                                                                                                                                                                                                              |                                                                                                                                                              |                                                                                                                                                     |                                                                                                          |                                                                         |
|                                                                                             |                                                                                                                                                  |                                                                                                                                                                                                                                                                                                                                                                                                                                                                                                                                                                                                                                                                                                                                                                                                                                                                                                                                                                                                                                                                                                                                                                                                                                                                                                                                                                                                                                                                                                                                                                                                                                                                                                                                                                                                                                                                                                                                                                                                                                                                                                                                                                                                                                                                                                                                                                                                                                                              |                                                                                                                                                              |                                                                                                                                                     |                                                                                                          |                                                                         |
| H ENGINEERING LIMITE                                                                        |                                                                                                                                                  |                                                                                                                                                                                                                                                                                                                                                                                                                                                                                                                                                                                                                                                                                                                                                                                                                                                                                                                                                                                                                                                                                                                                                                                                                                                                                                                                                                                                                                                                                                                                                                                                                                                                                                                                                                                                                                                                                                                                                                                                                                                                                                                                                                                                                                                                                                                                                                                                                                                              |                                                                                                                                                              | PROJECTION                                                                                                                                          |                                                                                                          |                                                                         |
|                                                                                             | (11, <b>D</b>                                                                                                                                    | -1                                                                                                                                                                                                                                                                                                                                                                                                                                                                                                                                                                                                                                                                                                                                                                                                                                                                                                                                                                                                                                                                                                                                                                                                                                                                                                                                                                                                                                                                                                                                                                                                                                                                                                                                                                                                                                                                                                                                                                                                                                                                                                                                                                                                                                                                                                                                                                                                                                                           |                                                                                                                                                              | SCALE                                                                                                                                               |                                                                                                          | Dt.:                                                                    |
| ERAL ARRAN                                                                                  | IGEMENT                                                                                                                                          | DRAWING O                                                                                                                                                                                                                                                                                                                                                                                                                                                                                                                                                                                                                                                                                                                                                                                                                                                                                                                                                                                                                                                                                                                                                                                                                                                                                                                                                                                                                                                                                                                                                                                                                                                                                                                                                                                                                                                                                                                                                                                                                                                                                                                                                                                                                                                                                                                                                                                                                                                    | r –                                                                                                                                                          | APPD.<br>CHKD.                                                                                                                                      |                                                                                                          | DWG. SUBMITTED                                                          |
| LTI-RAKE"-                                                                                  | DEEP WA                                                                                                                                          | ATER SCREEN                                                                                                                                                                                                                                                                                                                                                                                                                                                                                                                                                                                                                                                                                                                                                                                                                                                                                                                                                                                                                                                                                                                                                                                                                                                                                                                                                                                                                                                                                                                                                                                                                                                                                                                                                                                                                                                                                                                                                                                                                                                                                                                                                                                                                                                                                                                                                                                                                                                  |                                                                                                                                                              | DRWN.                                                                                                                                               |                                                                                                          | IN PDF FORMAT                                                           |
|                                                                                             |                                                                                                                                                  |                                                                                                                                                                                                                                                                                                                                                                                                                                                                                                                                                                                                                                                                                                                                                                                                                                                                                                                                                                                                                                                                                                                                                                                                                                                                                                                                                                                                                                                                                                                                                                                                                                                                                                                                                                                                                                                                                                                                                                                                                                                                                                                                                                                                                                                                                                                                                                                                                                                              | ī                                                                                                                                                            | DRG. N                                                                                                                                              | 10.                                                                                                      | RE\                                                                     |
| 3                                                                                           |                                                                                                                                                  |                                                                                                                                                                                                                                                                                                                                                                                                                                                                                                                                                                                                                                                                                                                                                                                                                                                                                                                                                                                                                                                                                                                                                                                                                                                                                                                                                                                                                                                                                                                                                                                                                                                                                                                                                                                                                                                                                                                                                                                                                                                                                                                                                                                                                                                                                                                                                                                                                                                              | <b>J</b>                                                                                                                                                     | IE/SCI                                                                                                                                              | R/GAC/M                                                                                                  | $\frac{1}{1}$                                                           |